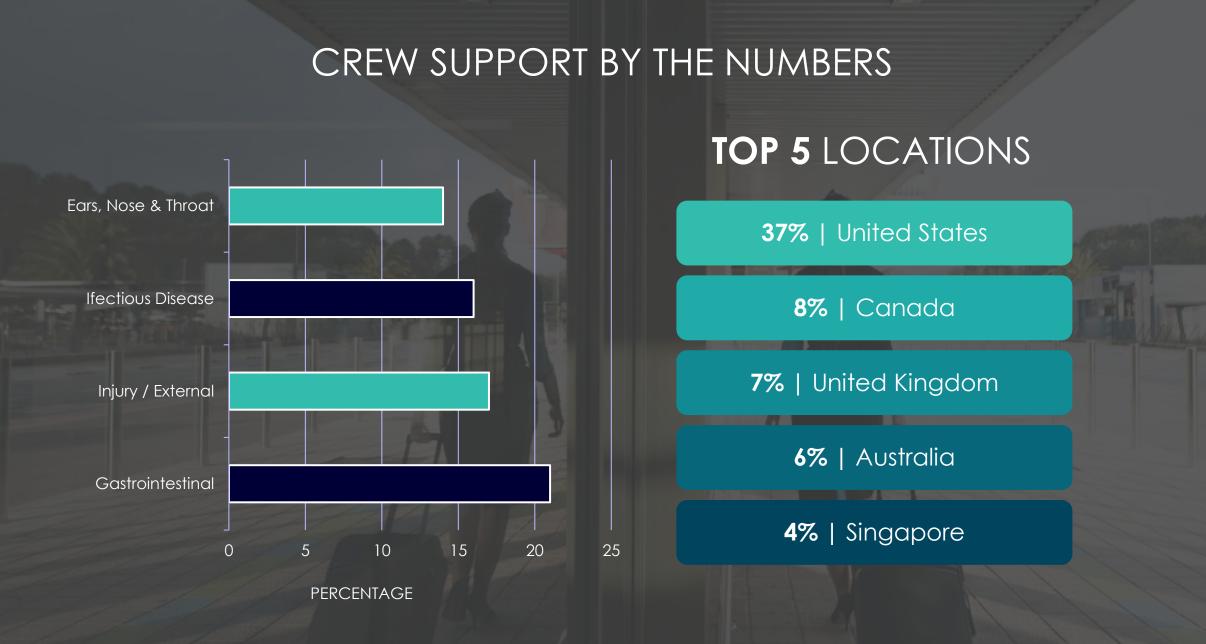

RASTRUCTURE

MedAire and International SOS offer a comprehensive global medical infrastructure that provides medical assistance and care to our clients, no matter where they are in the world. Our capabilities extend beyond our own clinics and evacuation services. We have a robust network of over 100,000 vetted service providers.



International SOS & Partners Primary Care & Occupational Health Clinic



International SOS & Partners Occupational Health Clinic



International SOS & Partners Primary Care Clinic



International SOS Air Ambulance

Medical Supply Services



# OUR CLIENTS



#### **75%** OF FORTUNE'S TOP 100 COMPANIES' CORPORATE AIRCRAFT

67% OF WORLD'S TOP COMMERCIAL AIRLINES



#### ASSISTED OVER 500,000 IN-FLIGHT MEDICAL CASES IN 35+ YEARS



#### AVIATION CASE TYPES









## SECURITY



EXPERT CARE, EVERYWHERE.

#### AVIATION SECURITY ASSISTANCE

Aviation Security Brief 57% Airspace Assessment 20% AVSEC Enquiry 17% Go/No Go 6% 7,053 CASES 20 PER DAY

#### TOP 5 LOCATIONS

LLBG | Tel Aviv, Israel

**ORER** | Erbil, Iraq

HSSS | Khartoum, Sudan

ORBI | Baghdad, Iraq

LUKK | Chisinau, Moldova



## 2022-23 PORTAL UTILISATION



SELF-SERVICE CASES17,332INFORMATION REQUESTS7080GEOSPATIAL DATAPOINTS9TOTAL USERS1,008