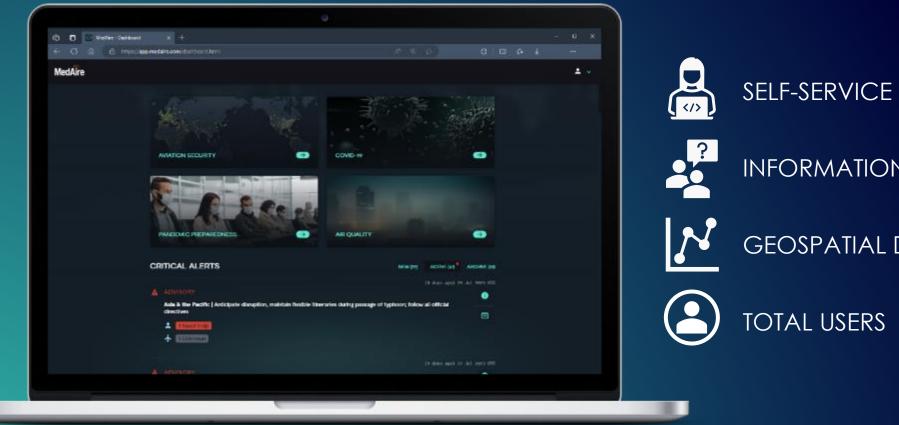

## 2022-23 PORTAL UTILISATION

SELF-SERVICE CASES17,332INFORMATION REQUESTS7080GEOSPATIAL DATAPOINTS9TOTAL USERS1,008