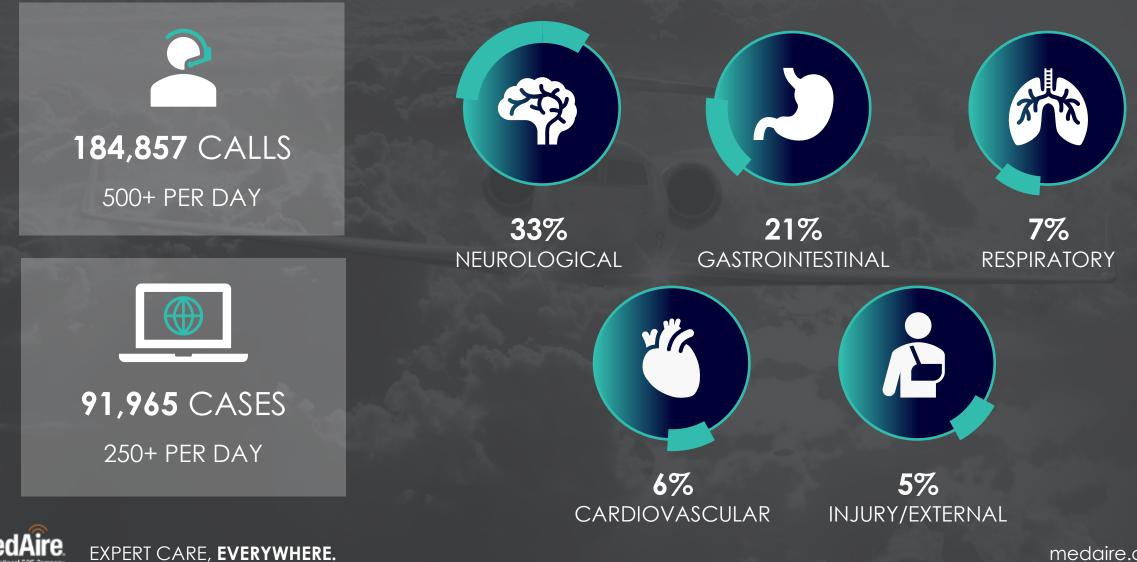

#### ASSISTED OVER 500,000 IN-FLIGHT MEDICAL CASES IN 35+ YEARS

#### AVIATION CASE TYPES